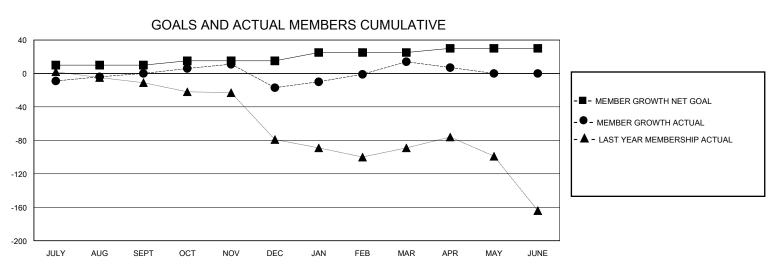

## MONTHLY MEMBERSHIP PROGRESS REPORT

District 35 I

Results as of: 4/30/2024

| GMT:                  |               | LOC       | CATION FLORIDA |                       |                        |                         | GMT CA                                           |  |
|-----------------------|---------------|-----------|----------------|-----------------------|------------------------|-------------------------|--------------------------------------------------|--|
| Clubs                 |               |           |                | Members               |                        |                         |                                                  |  |
| RESULTS FOR 2023-2024 |               |           |                | RESULTS FOR 2023-2024 |                        |                         |                                                  |  |
| QUARTER               | NEW CLUB GOAL | NEW CLUBS | DROPPED CLUBS  | QUARTER MEMB          | BER GROWTH NET<br>GOAL | MEMBER GROWTH<br>ACTUAL | DROPPED<br>MEMBERS ACTUA<br>(including transfers |  |
| JULY/AUG/SEPT         | 0             | 0         | 1              | JULY/AUG/SEPT         | 10                     | 46                      | 35                                               |  |
| OCT/NOV/DEC           | 1             | 0         | 1              | OCT/NOV/DEC           | 5                      | 55                      | 66                                               |  |
| JAN/FEB/MAR           | 0             | 0         | 0              | JAN/FEB/MAR           | 10                     | 53                      | 15                                               |  |
| APR/MAY/JUNE          | 0             | 0         | 0              | APR/MAY/JUNE          | 5                      | 9                       | 14                                               |  |
| 0.8                   | GOALS         | AND ACTUA | L NEW CLUBS CI | UMULATIVE             | -                      | -■- CURRENT YEAR G      | DALS FOR NEW CLURS                               |  |
|                       |               |           |                |                       |                        |                         |                                                  |  |